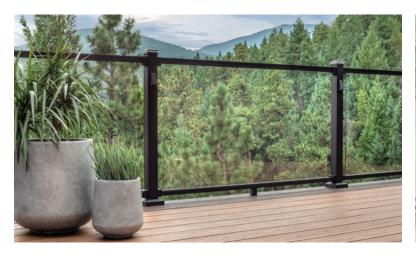

# EXCEPTIONAL STRENGTH, CONTEMPORARY FRAMING

Trex Signature railing is comprised of premium aluminum and finished with top-tier powder coating over all exposed surfaces. Exploring a range from contemporary to industrial designs, Trex Signature railing is offered in elegant neutrals and various configurations. With long-lasting beauty and unmatched durability, allow Signature railing to frame your view.

## **GLASS RAILING KIT**

## GLASS PANEL

| COMPONENT         | ORIENTATION | HEIGHTS                                                                            | LENGTHS                                                                           | COLORS   |
|-------------------|-------------|------------------------------------------------------------------------------------|-----------------------------------------------------------------------------------|----------|
| Glass Railing Kit | Horizontal  | 36" (914 mm)<br>42" (106 cm)                                                       | 6' (182 cm)                                                                       | WT<br>BK |
| Glass Panel       | Horizontal  | 36" Rail requires 32-5/16" Panel Height<br>42" Rail requires 38-5/16" Panel Height | Visit <b>glass.trex.com</b> to order custom glass panels and complete your build. |          |