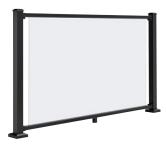

## **GLASS RAILING KIT**

## GLASS PANEL

| COMPONENT         | ORIENTATION | HEIGHTS                                                                            | LENGTHS                                                                           | COLORS   |
|-------------------|-------------|------------------------------------------------------------------------------------|-----------------------------------------------------------------------------------|----------|
| Glass Railing Kit | Horizontal  | 36" (914 mm)<br>42" (106 cm)                                                       | 6' (182 cm)                                                                       | WT<br>BK |
| Glass Panel       | Horizontal  | 36" Rail requires 32-5/16" Panel Height<br>42" Rail requires 38-5/16" Panel Height | Visit <b>glass.trex.com</b> to order custom glass panels and complete your build. |          |