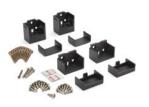

## HARDWARE -

### **Tabless Fixed Brackets**

Brackets with tabs removed to work with assembled panels, glass railing and mesh railing.

Includes 2 top rail brackets with covers, 2 bottom rail brackets with covers, 1 fastener pack and (2) 3M VHB adhesive tabs.