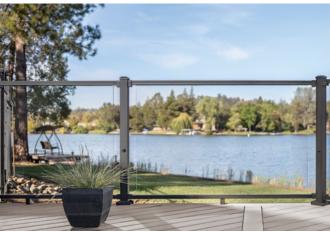

# EXCEPTIONAL STRENGTH, CONTEMPORARY FRAMING

Trex Signature railing is comprised of premium aluminum and finished with top-tier powder coating over all exposed surfaces. Exploring a range from contemporary to industrial designs, Trex Signature railing is offered in elegant neutrals and various configurations. With long-lasting beauty and unmatched durability, allow Signature railing to frame your view.

## **GLASS RAILING KIT**

## GLASS PANEL

| COMPONENT         | ORIENTATION | HEIGHTS                                                                            | LENGTHS                                                                           | COLORS   |
|-------------------|-------------|------------------------------------------------------------------------------------|-----------------------------------------------------------------------------------|----------|
| Glass Railing Kit | Horizontal  | 36" (914 mm)<br>42" (106 cm)                                                       | 6' (182 cm)                                                                       | WT<br>BK |
| Glass Panel       | Horizontal  | 36" Rail requires 32-5/16" Panel Height<br>42" Rail requires 38-5/16" Panel Height | Visit <b>glass.trex.com</b> to order custom glass panels and complete your build. |          |