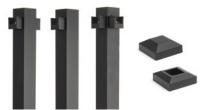

#### **RAILING COMPONENTS**

Aluminum post with cap and skirt

Aluminum crossover post with skirt

Aluminum posts with premounted brackets, cap and skirt

Aluminum top and bottom rail

Mounting and support hardware

Glass panel

| COMPONENT                                                 | ORIENTATION           | HEIGHTS                      | WIDTHS                      | COLORS |
|-----------------------------------------------------------|-----------------------|------------------------------|-----------------------------|--------|
| Aluminum Post<br>with Cap & Skirt                         | Horizontal            | 37" (939 mm)<br>43" (109 cm) | 2.5" x 2.5" (63 mm x 63 mm) | WT, BK |
| Aluminum Crossover Post with Skirt                        | Horizontal            | 36" (914 mm)<br>42" (106 cm) | 2.5" x 2.5" (63 mm x 63 mm) | WT, BK |
| Aluminum Post<br>with Premounted Brackets,<br>Cap & Skirt | Line<br>End<br>Corner | 37" (939 mm)<br>43" (109 cm) | 2.5" x 2.5" (63 mm x 63 mm) | ВК     |