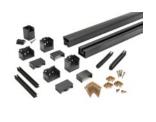

## HARDWARE -

### **Tabless Fixed Brackets**

Brackets with tabs removed to work with assembled panels, glass railing and mesh railing.

Includes 2 top rail brackets with covers, 2 bottom rail brackets with covers, 1 fastener pack and (2) 3M VHB adhesive tabs.