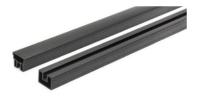

#### **RAILING COMPONENTS**

Aluminum post with cap and skirt

Aluminum crossover post with skirt

Aluminum posts with premounted brackets, cap and skirt

Aluminum top and bottom rail

Mounting and support hardware