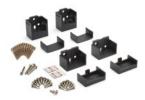

## HARDWARE -

### **Tabless Fixed Brackets**

Brackets with tabs removed to work with assembled panels, glass railing and mesh railing.

Includes 2 top rail brackets with covers, 2 bottom rail brackets with covers, 1 fastener pack and (2) 3M VHB adhesive tabs.